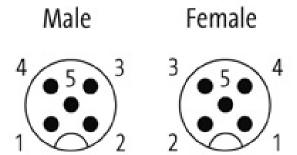

number              | 85444290                                                             |
| Unit (piece)                       | 1                                                                    |
| Limited value                      | 1                                                                    |
| Comments                           |                                                                      |

Plastic housings with good resistance against chemicals and oils. \\

The resistance to aggressive media should be individually tested for your application. Further details on request. Further cable lengths on request.

All data on this data sheet was compiled carefully.



stay connected

## Circuit diagram



at cable types with (1) wire color gray

# **Contact layout**