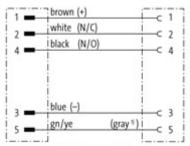

|
| Customs tariff number              | 85444290                                                             |
| Unit (piece)                       | 1                                                                    |
| Limited value                      | 1                                                                    |
| Comments                           |                                                                      |

Plastic housings with good resistance against chemicals and oils. \\

The resistance to aggressive media should be individually tested for your application. Further details on request. Further cable lengths on request.

All data on this data sheet was compiled carefully.



stay connected

## Circuit diagram



at cable types with (1) wire color gray

# **Contact layout**