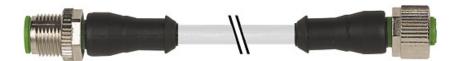

## M12 male straight / M12 female straight PVC-JB 5x0,34 grey 2m

stay connected

Male straight to female straight M12 - M12 5-pole